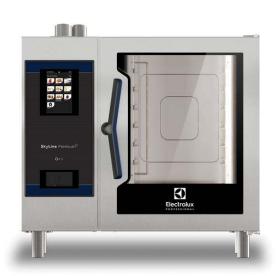

| ITEM #  |  |
|---------|--|
| MODEL # |  |
| NAME #  |  |
| SIS #   |  |
|         |  |
| AIA#    |  |

217750 (ECOE61T2A1)

SkyLine PremiumS Combi Boiler Oven with touch screen control, 6x1/1GN, electric, 3 cooking modes (automatic, recipe program, manual), automatic cleaning, boiler in AISI 316