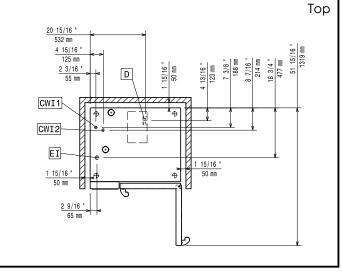

ompatibility kit for installation on<br/>previous base GN 1/1</li> </ul>                   | PNC 930217 |  |
| Recommended Detergents                                                                               |            |  |
| C25 Rinse & Descale Tabs, phosphate-<br>free, phosphorous-free, maleic acid-<br>free, 50 tabs bucket | PNC 0S2394 |  |
| <ul> <li>C22 Cleaning Tabs, phosphate-free,<br/>phosphorous-free, 100 bags bucket</li> </ul>         | PNC 0S2395 |  |











# Front 34 1/8 867 D , 3/16 <sup>1</sup> 8 14 3/16 12 11/16 " 322 mm 7 5/16 2 5/16 29 9/16 2 5/16 "

33 1/2 75 mm 2/8 208 CWI1 CWI2 EI 53 a 13/16 935 mm 770 mm 3 15/16 " 100 mm 36 2 5/16 " 23 1/4 4 15/16 "

Cold Water inlet 1 (cleaning) CWII Cold Water Inlet 2 (steam CWI2

generator)

Drain

DO Overflow drain pipe



#### **Electric**

Default power corresponds to factory test conditions. When supply voltage is declared as a range the test is performed at the average value. According to the country, the installed power may vary within the range.

Circuit breaker required

Supply voltage: 380-415 V/3N ph/50-60 Hz

Electrical power max: 11.8 kW 11.1 kW Electrical power, default:

Water:

30 °C Inlet water temperature, max:

Inlet water pipe size (CWI1,

3/4" CWI2): 1-6 bar Pressure, min-max: Chlorides: <85 ppm Conductivity: >50 µS/cm Drain "D": 50mm

Electrolux Professional recommends the use of treated water,

based on testing of specific water conditions.

Please refer to user manual for detailed water quality

information.

Side

#### Installation:

Clearance: 5 cm rear and

right hand sides. Cleara